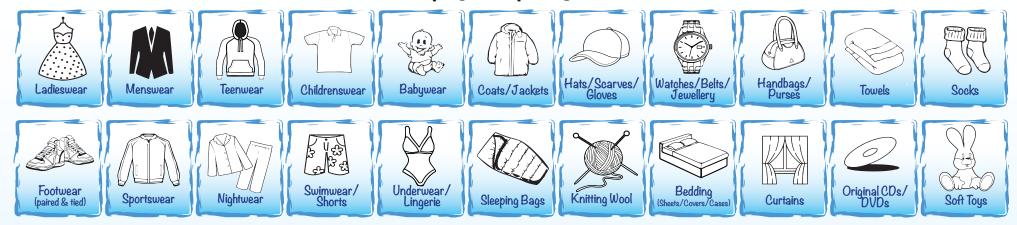

## We can't wait to collect your textiles donations to help raise money for your school. Here's a reminder of what we can and can't accept.

#### We accept good quality, reusable: