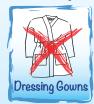

# You can now donate unwanted textiles in our recycled clothing bank at:

KIDS JUSTA RECYCLE

Please donate pre-loved wearable clothing, paired shoes (tied together) and household textiles to raise much-needed funds for your school.

Thankyou!

St James
Infant & Pre-School



Tel: 020 3903 9933

email: enquiries@kidsjustrecycle.co.uk

## We can't wait to collect your textiles donations to help raise money for your school. Here's a reminder of what we can and can't accept.

#### We accept good quality, reusable:



#### We do not accept:

















### Nor do we accept items that are damaged by:





















Many thanks and happy recycling!